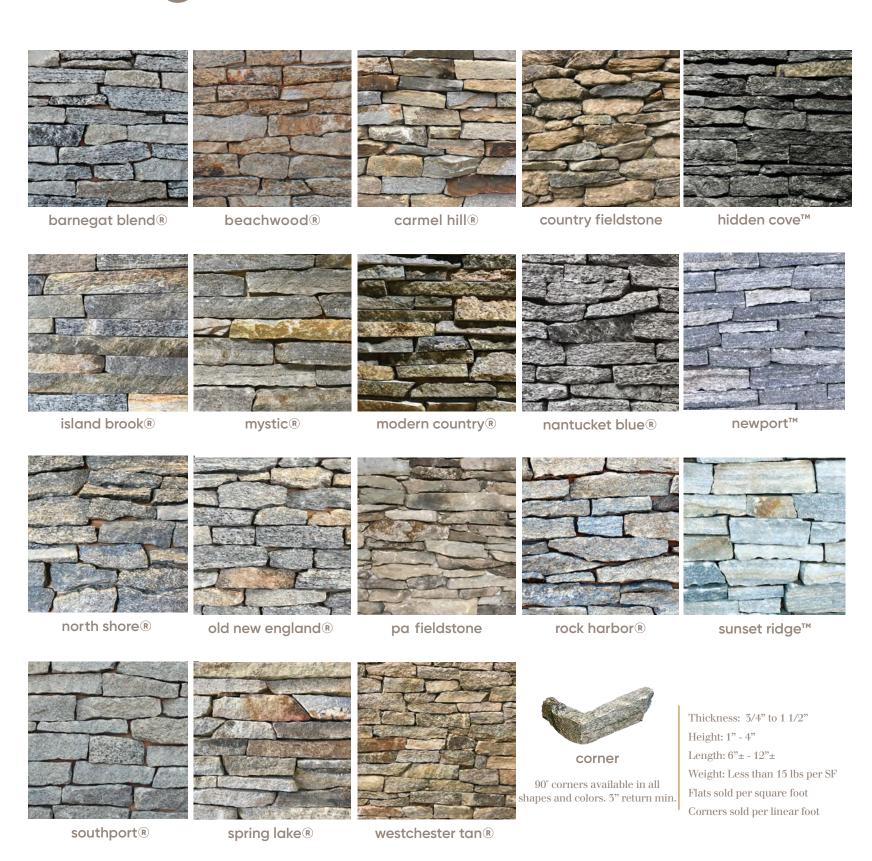

## square and rec.

#### getrstone.com

Stones in photos have been field-trimmed. Depending on preference, more or less trimming may be required to achieve desired look.

westchester tan®

corner

90° corners available in all

shapes and colors. 3" return min.

Weight: Less than 15 lbs per SF Flats sold per square foot

Corners sold per linear foot