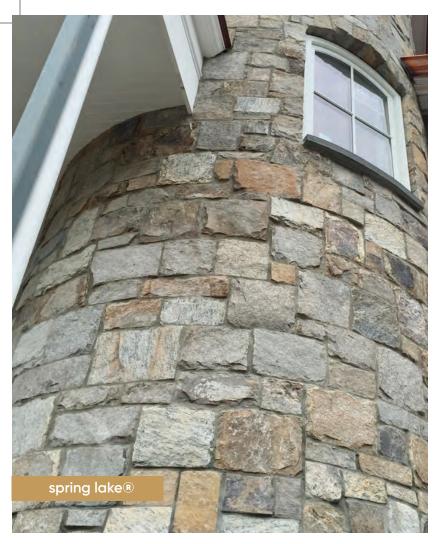

Stones in photos have been field-trimmed. Depending on preference, more or less trimming may be required to achieve desired look.