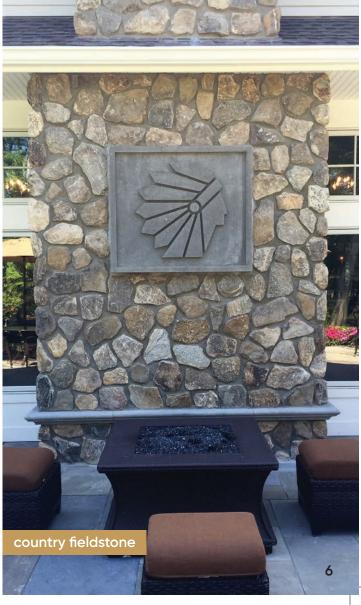

Stones in photos have been field-trimmed. Depending on preference, more or less trimming may be required to achieve desired look.