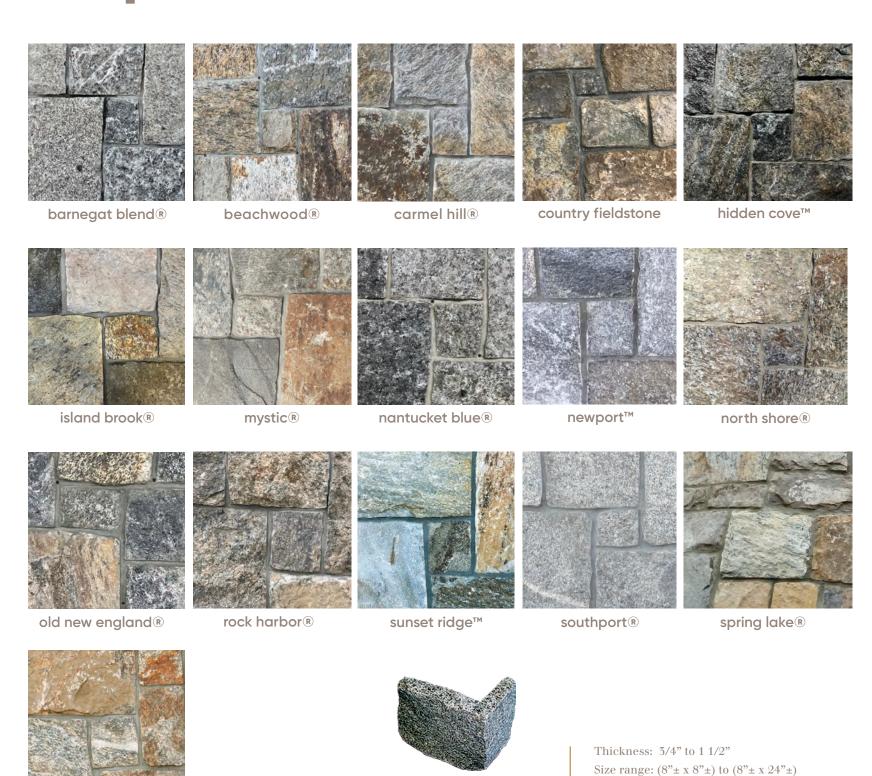

## square and rec.

#### getrstone.com

Stones in photos have been field-trimmed. Depending on preference, more or less trimming may be required to achieve desired look.

westchester tan®

corner

90° corners available in all

shapes and colors. 3" return min.

Weight: Less than 15 lbs per SF Flats sold per square foot

Corners sold per linear foot