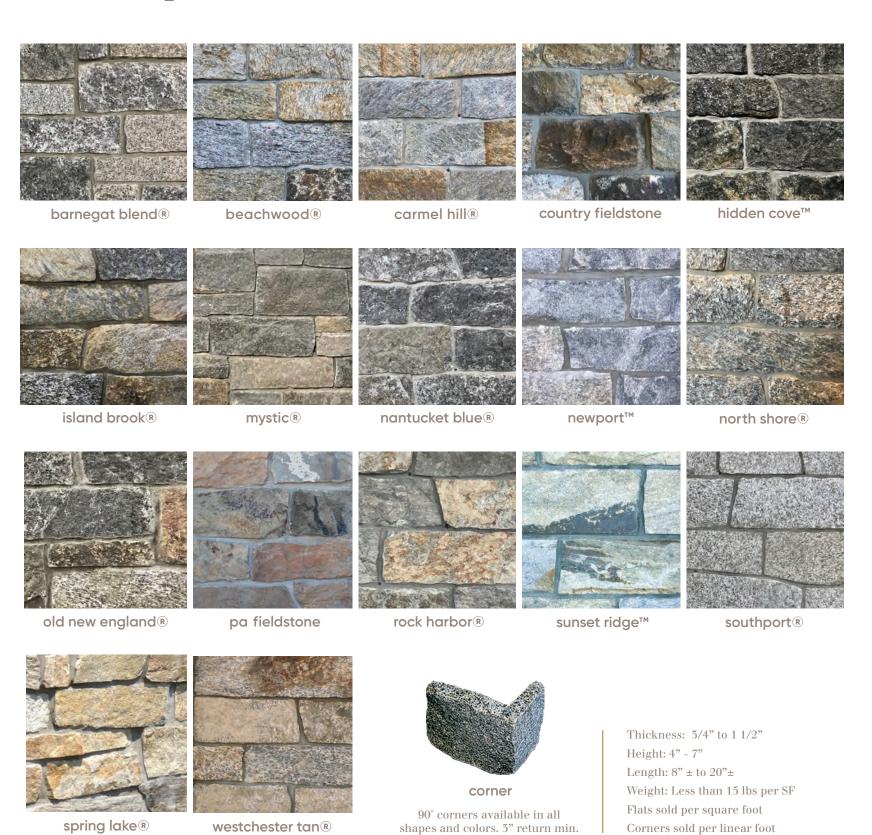

## square and rec.

#### getrstone.com

Stones in photos have been field-trimmed. Depending on preference, more or less trimming may be required to achieve desired look.

westchester tan®

corner

90° corners available in all

shapes and colors. 3" return min.

Weight: Less than 15 lbs per SF Flats sold per square foot

Corners sold per linear foot