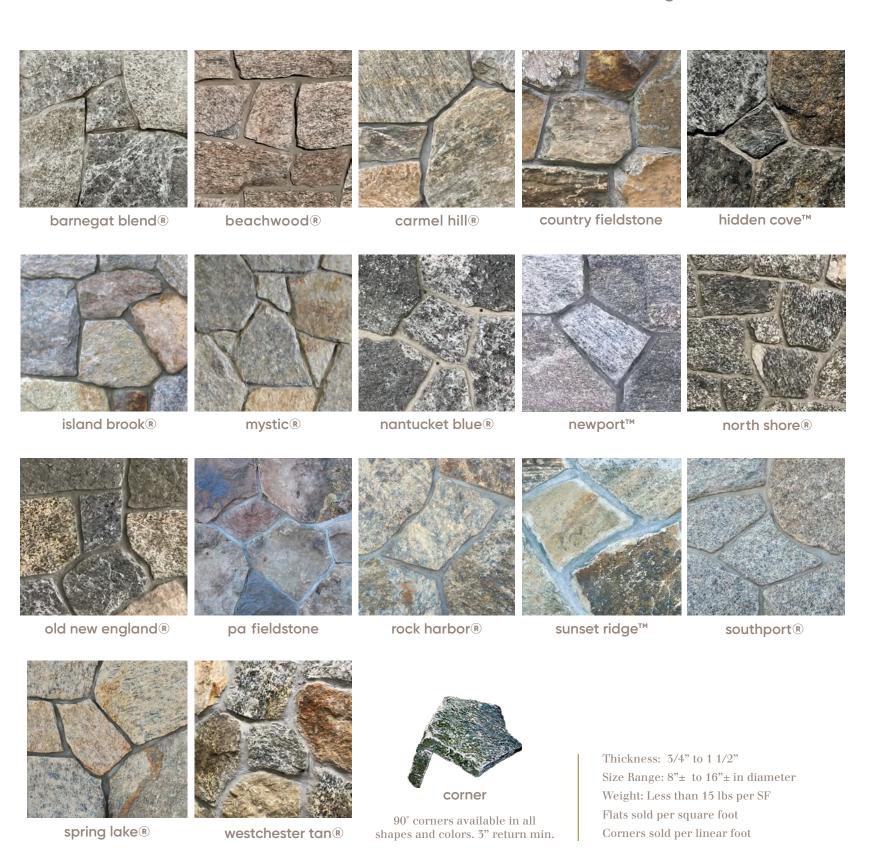

## square and rec.

#### getrstone.com

Stones in photos have been field-trimmed. Depending on preference, more or less trimming may be required to achieve desired look.

westchester tan®

corner

90° corners available in all

shapes and colors. 3" return min.

Weight: Less than 15 lbs per SF Flats sold per square foot

Corners sold per linear foot