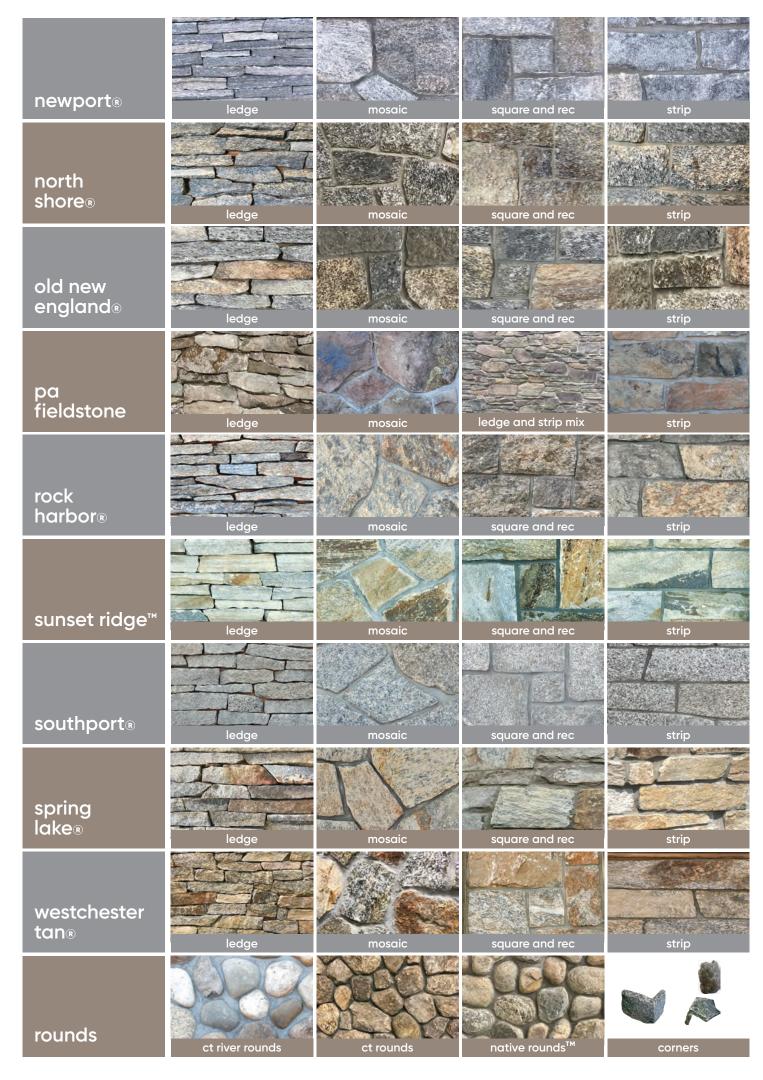

rn.

Photos used in brochures and websites are to create a general idea of the material. R Stone produces our product from natural stone and it is provided to you "as is". Visit one of our dealer locations to view displays, request samples, and work with sales professionals able to realize your vision.

Please blend all material before installation when multiple pallets are being used. For best results, washing stone before interior installation is recommended. The quantities of our packaging will take into account a standard installation including a mortar joint. Installation using a dry stack method or trimming of stone will require additional material.



Stones in photos have been field-trimmed. Depending on preference, more or less trimming may be required to achieve desired look.







## RSTONE

203.880.5020 info@getrstone.com getrstone.com

front cover: old new england® square & rec | back image: sunset ridge™ & nantucket blue® square and rec



MADE IN AMERICA