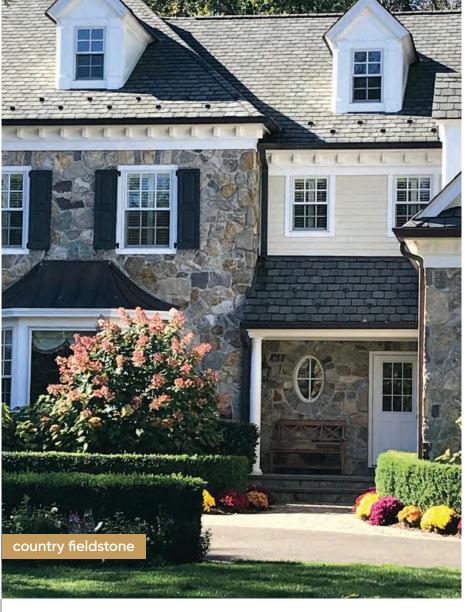

Stones in photos have been field-trimmed. Depending on preference, more or less trimming may be required to achieve desired look.