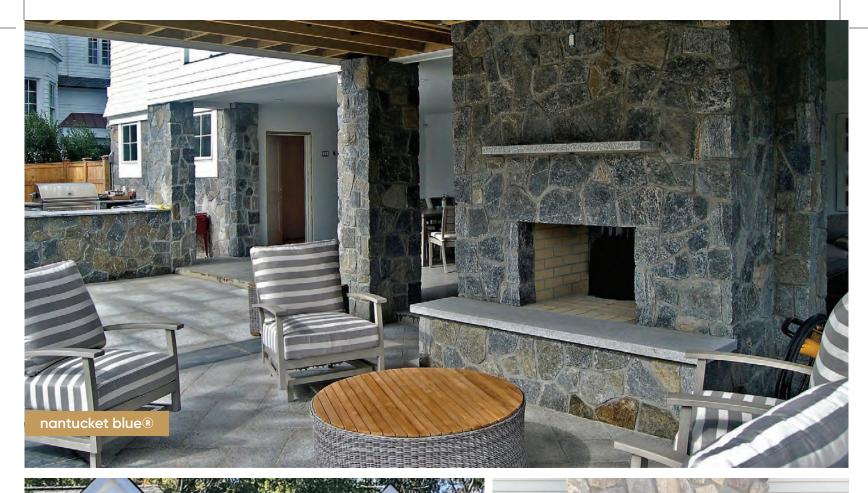

Stones in photos have been field-trimmed. Depending on preference, more or less trimming may be required to achieve desired look.