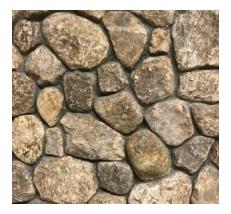

## square and rec.

#### getrstone.com

Stones in photos have been field-trimmed. Depending on preference, more or less trimming may be required to achieve desired look.

westchester tan®

corner

90° corners available in all

shapes and colors. 3" return min.